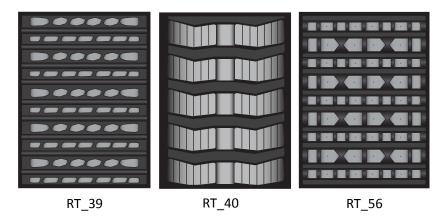

## **Rubber Track Options**

#### RT\_39 Original Style

This tread is designed to provide exceptional floatation, traction and stability with minimal pressure on the ground and surface damage.

#### **RT 40 Aggressive Straight Bar Tread Pattern**

Compared to the original, this popular track offers supreme aggressive traction and a lightweight solution without losing floatation.

### **RT\_56 Anti-Vibration Tread Pattern**

Experience reduced vibration and a smoother ride with tracks that are specifically designed to leave a light footprint and reduce damage on sensitive turf.

Check with your sales representative for more options.