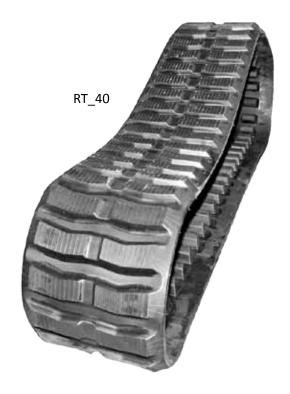

#### **RT 40 Aggressive Straight Bar Tread Pattern**

Compared to the original, this popular track offers supreme aggressive traction and a lightweight solution without losing floatation.