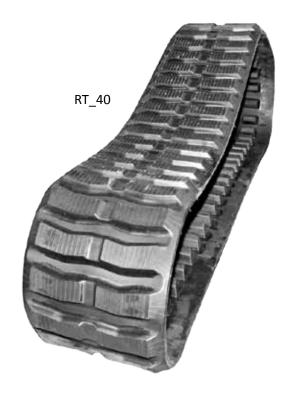

### **RT 40 Aggressive Straight Bar Tread Pattern**

Compared to the original, this popular track offers supreme aggressive traction and a lightweight solution without losing floatation.