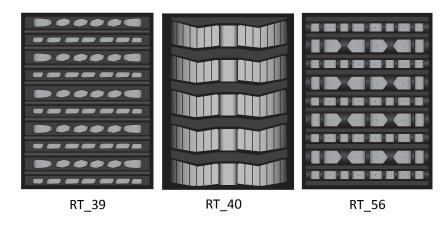

## **Rubber Track Options**

#### RT\_39 Original Style

This tread is designed to provide exceptional floatation, traction and stability with minimal pressure on the ground and surface damage.

### **RT 40 Aggressive Straight Bar Tread Pattern**

Compared to the original, this popular track offers supreme aggressive traction and a lightweight solution without losing floatation.

## **RT\_56 Anti-Vibration Tread Pattern**

Experience reduced vibration and a smoother ride with tracks that are specifically designed to leave a light footprint and reduce damage on sensitive turf.

Check with your sales representative for more options.