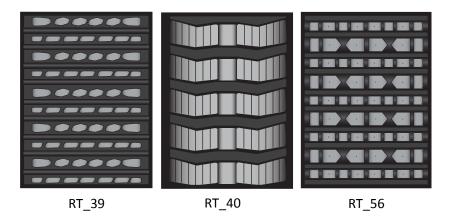

#### RT\_39 Original Style

This tread is designed to provide exceptional floatation, traction and stability with minimal pressure on the ground and surface damage.

#### **RT 40 Aggressive Straight Bar Tread Pattern**

Compared to the original, this popular track offers supreme aggressive traction and a lightweight solution without losing floatation.

### **RT\_56 Anti-Vibration Tread Pattern**

Experience reduced vibration and a smoother ride with tracks that are specifically designed to leave a light footprint and reduce damage on sensitive turf.

Check with your sales representative for more options.