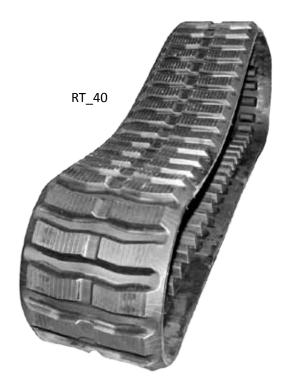

#### **RT 40 Aggressive Straight Bar Tread Pattern**

Compared to the original, this popular track offers supreme aggressive traction and a lightweight solution without losing floatation.