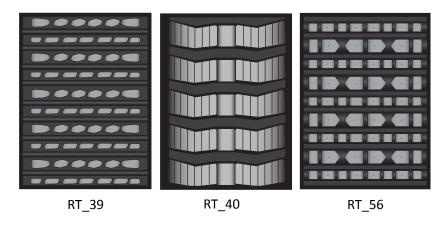

#### RT\_39 Original Style

This tread is designed to provide exceptional floatation, traction and stability with minimal pressure on the ground and surface damage.

## **RT 40 Aggressive Straight Bar Tread Pattern**

Compared to the original, this popular track offers supreme aggressive traction and a lightweight solution without losing floatation.

## **RT\_56 Anti-Vibration Tread Pattern**

Experience reduced vibration and a smoother ride with tracks that are specifically designed to leave a light footprint and reduce damage on sensitive turf.

Check with your sales representative for more options.