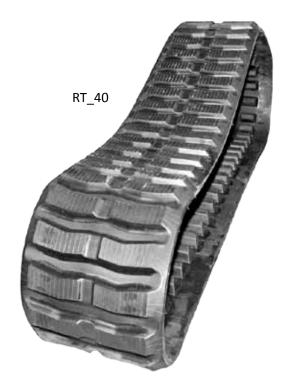

## **RT 40 Aggressive Straight Bar Tread Pattern**

Compared to the original, this popular track offers supreme aggressive traction and a lightweight solution without losing floatation.