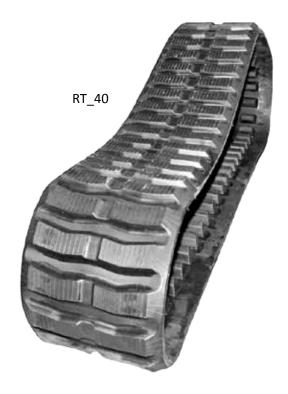

## RT\_40 Aggressive Straight Bar Tread Pattern (B & C Model)

Compared to the original, this popular track offers supreme aggressive traction and a lightweight solution without losing floatation.