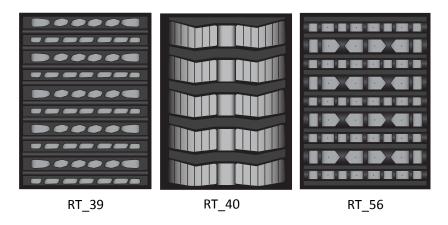

#### RT\_39 Original Style (C Model)

This tread is designed to provide exceptional floatation, traction and stability with minimal pressure on the ground and surface damage.

## RT\_40 Aggressive Straight Bar Tread Pattern (B & C Model)

Compared to the original, this popular track offers supreme aggressive traction and a lightweight solution without losing floatation.

### RT\_56 Anti-Vibration Tread Pattern (B & C Model)

Experience reduced vibration and a smoother ride with tracks that are specifically designed to leave a light footprint and reduce damage on sensitive turf.